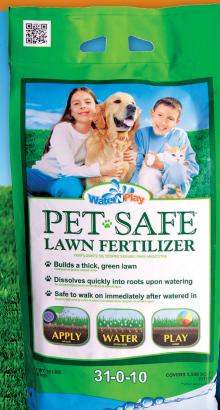

# THE FASTEST DISSOLVING FERTILIZER YOU CAN BUY!

DEVELOPED FOR GOLF COURSES, NOW AVAILABLE FOR YOUR LAWN

**APPLY** 

Using a clean, properly adjusted spreader, apply the material evenly. A drop-type or broadcast-type spreader may be used.

**WATER** 

Watering in this product will disperse each granule into thousands of particles and move the particles to the root zone. This will eliminate paw and shoe pickup.

**PLAY** 

Water thoroughly as directed and it is safe for your pets and children to resume activities in the yard!